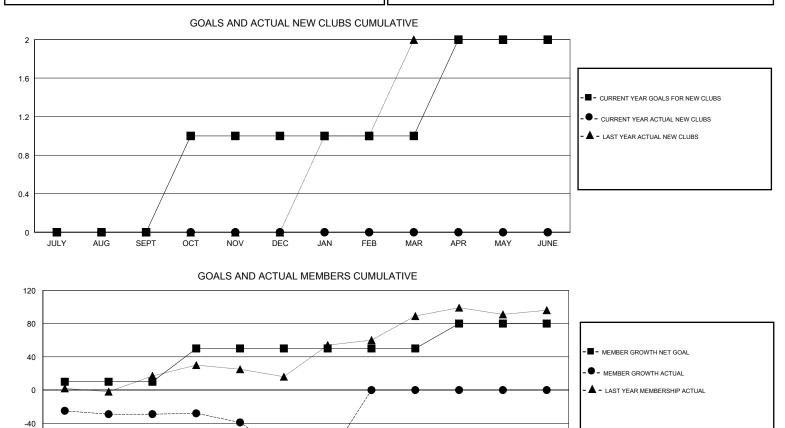

## LOCATION REP OF SOUTH AFRICA

GMT CA

| Clubs                 |               |           |               | Members               |                           |                         |                                                    |  |
|-----------------------|---------------|-----------|---------------|-----------------------|---------------------------|-------------------------|----------------------------------------------------|--|
| RESULTS FOR 2017-2018 |               |           |               | RESULTS FOR 2017-2018 |                           |                         |                                                    |  |
| QUARTER               | NEW CLUB GOAL | NEW CLUBS | DROPPED CLUBS | QUARTER               | MEMBER GROWTH NET<br>GOAL | MEMBER GROWTH<br>ACTUAL | DROPPED<br>MEMBERS ACTUAL<br>(including transfers) |  |
| JULY/AUG/SEPT         | 0             | 0         | 0             | JULY/AUG/SEPT         | 10                        | 13                      | 41                                                 |  |
| OCT/NOV/DEC           | 1             | 0         | 2             | OCT/NOV/DEC           | 40                        | 17                      | 60                                                 |  |
| JAN/FEB/MAR           | 0             | 0         | 0             | JAN/FEB/MAR           | 0                         | 6                       | 8                                                  |  |
| APR/MAY/JUNE          | 1             | 0         | 0             | APR/MAY/JUNE          | 30                        | 0                       | 0                                                  |  |

-120 JULY AUG SEPT OCT NOV DEC JAN FEB MAR APR MAY JUNE

| DROPPED CLUBS: 2  | 14 CLUBS OF 41 ADDED 1 OR MORE | GENDER DISTRIBUTION                    |              |     |
|-------------------|--------------------------------|----------------------------------------|--------------|-----|
|                   | NEW MEMBERS                    | MALE                                   | 336 (51.53%) |     |
|                   |                                | FEMALE                                 | 316 (48.47%) |     |
| DROPPED MEMBERS   |                                | Women Percentage Fiscal Year Goal: 48% |              |     |
| DECEASED 3        | CLICK HERE FOR CUMULATIVE      | TOTAL FAMILY UNIT MEMBERS              |              | 194 |
| CLUB CANCELLED 21 | MEMBERSHIP DATA                | FAMILY MEMBERS PAYING HALF             |              | 00  |
| OTHER 85          |                                |                                        |              | 99  |
| TOTAL 109         |                                |                                        |              |     |